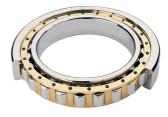

## NU 1030 MA-TIMKEN CYLINDRISK RULLELEJE ENRADET MED **MESSINGHOLDER**

NU

Ν

\$d \$D

NF

 $\phi D_a \phi d_b$ ¢d. ¢D.

r.

NUP

 $\phi D_a \phi d_b$ ¢d.

High quality cylindrical roller bearing with machined brass cage from the leading manufacturer TIMKEN. Featuring the TIMKEN EMA design. A premium land-riding cage, unique internal geometries, enhanced surface finishes and a compact design. All this adds up to longer life, improved uptime and reduced maintenance costs.