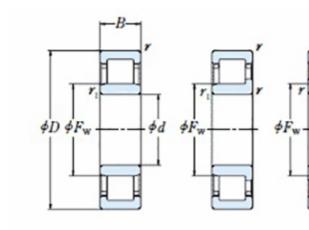

## NU 1030 MA-TIMKEN CYLINDRISK RULLELEJE ENRADET MED **MESSINGHOLDER**

NU

Ν

\$d \$D

NF

 $\phi D_a \phi d_b$ ¢d. ¢D.

r.

NUP

## **Basic dimensions**

| Inner diameter [d] | 150.00 | mm |
|--------------------|--------|----|
| Width [B]          | 35.00  | mm |
| Outer diameter [D] | 225.00 | mm |