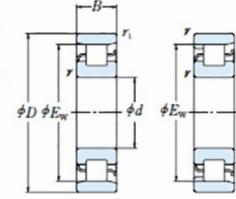

## NU 1030 MA-TIMKEN CYLINDRISK RULLELEJE ENRADET MED **MESSINGHOLDER**

NU

Ν

\$d \$D

NF

 $\phi D_a \phi d_b$ ¢d. ¢D.

r.

NUP

## **Basic dimensions**

| Inner diameter [d] | 150.00 | mm |
|--------------------|--------|----|
| Width [B]          | 35.00  | mm |
| Outer diameter [D] | 225.00 | mm |